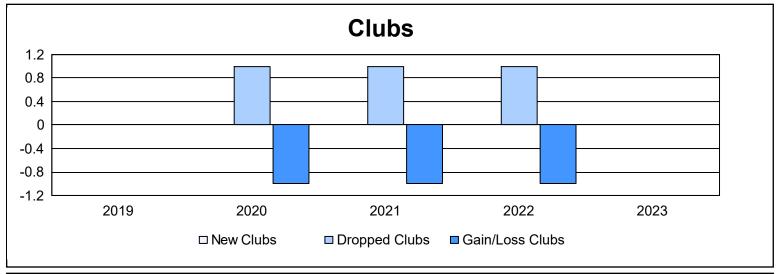

District 12 I As of June 2023 Cumulative

| Year      | New<br>Clubs | Dropped<br>Clubs | Gain/<br>Loss<br>Clubs | New<br>Members | Charter<br>Members | Reinstate<br>Members | Transfer<br>Members | Total<br>Member<br>Added | Total<br>Members<br>Dropped | Gain/<br>Loss<br>Members |
|-----------|--------------|------------------|------------------------|----------------|--------------------|----------------------|---------------------|--------------------------|-----------------------------|--------------------------|
| 2018-2019 | 0            | 0                | 0                      | 104            | 0                  | 10                   | 5                   | 119                      | 114                         | 5                        |
| 2019-2020 | 0            | 1                | -1                     | 66             | 1                  | 8                    | 8                   | 83                       | 127                         | -44                      |
| 2020-2021 | 0            | 1                | -1                     | 63             | 1                  | 1                    | 1                   | 66                       | 126                         | -60                      |
| 2021-2022 | 0            | 1                | -1                     | 119            | 1                  | 10                   | 5                   | 135                      | 116                         | 19                       |
| 2022-2023 | 0            | 0                | 0                      | 70             | 0                  | 10                   | 3                   | 83                       | 118                         | -35                      |
| Average   | 0            | 1                | -1                     | 84             | 1                  | 8                    | 4                   | 97                       | 120                         | -23                      |